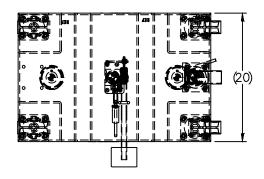

## Specs

| • | Capacity:              | 2000 lbs  |
|---|------------------------|-----------|
| • | Table size:            | 20" x 30" |
| • | Lowered height:        | 20"       |
| • | Raised height:         | 32"       |
| • | Caster:                | 5"        |
| • | Lift:                  | 12"       |
| • | Weight(foot opp.):     | 208 lbs   |
| • | Weight(electric opp.): | 285 lbs   |