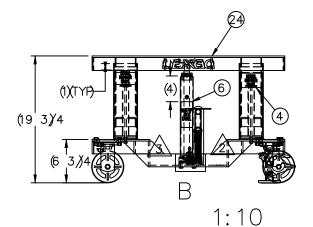

## Specs

| • | Capacity:              | 2000 lbs  |
|---|------------------------|-----------|
| • | Table size:            | 20" x 30" |
| • | Lowered height:        | 20"       |
| • | Raised height:         | 32"       |
| • | Caster:                | 5"        |
| • | Lift:                  | 12"       |
| • | Weight(foot opp.):     | 208 lbs   |
| • | Weight(electric opp.): | 285 lbs   |